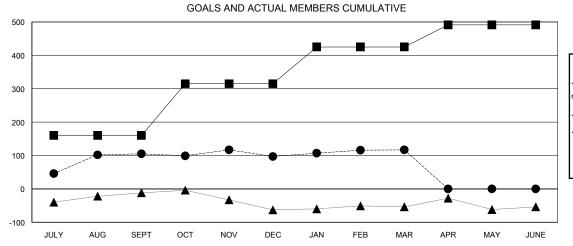

## GOALS AND ACTUAL NEW CLUBS CUMULATIVE

| <b>—</b> - ( | CURRENT YEAR GOALS FOR NEW |  |
|--------------|----------------------------|--|
| ИЕМВЕ        | RS                         |  |

CURRENT YEAR ACTUAL MEMBERS

- LAST YEAR ACTUAL MEMBERS

| DROPPED CLUBS: 0 |    |
|------------------|----|
| DROPPED MEMBERS  |    |
| DECEASED         | 0  |
| CLUB CANCELLED   | 0  |
| OTHER 1          | 54 |
| TOTAL 1          | 54 |

|                       |                    | Members                             |                    |                  |
|-----------------------|--------------------|-------------------------------------|--------------------|------------------|
| RESULTS FOR 2015-2016 |                    |                                     |                    |                  |
| QUARTER               | NEW MEMBER<br>GOAL | CHARTER AND<br>NEW MEMBERS<br>ADDED | DROPPED<br>MEMBERS | NET<br>GAIN/LOSS |
| JULY/AUG/SEPT         | 160                | 141                                 | 35                 | 106              |
| OCT/NOV/DEC           | 155                | 67                                  | 75                 | -8               |
| JAN/FEB/MAR           | 110                | 64                                  | 44                 | 20               |
| APR/MAY/JUNE          | 66                 | 0                                   | 0                  | 0                |