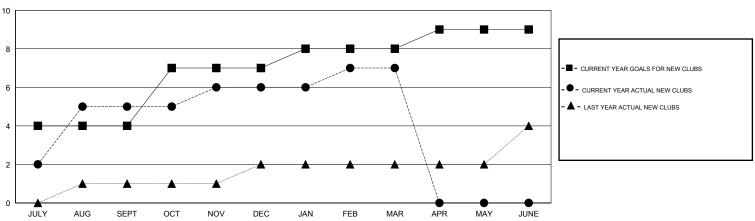

## GOALS AND ACTUAL NEW CLUBS CUMULATIVE

| <b>—</b> - ( | CURRENT YEAR GOALS FOR NEW |  |
|--------------|----------------------------|--|
| ИЕМВЕ        | RS                         |  |

CURRENT YEAR ACTUAL MEMBERS

## LOCATION NIGERIA

| GMT: OPEN     | LOCATION NIGERIA |                   |                  |                  |         |
|---------------|------------------|-------------------|------------------|------------------|---------|
|               |                  | Clubs             |                  |                  |         |
|               | RESU             | LTS FOR 2015-2016 |                  |                  | $\  \ $ |
| QUARTER       | NEW CLUB<br>GOAL | NEW CLUBS         | DROPPED<br>CLUBS | NET<br>GAIN/LOSS |         |
| JULY/AUG/SEPT | 4                | 5                 | 0                | 5                | J       |
| OCT/NOV/DEC   | 3                | 1                 | 0                | 1                | c       |
| JAN/FEB/MAR   | 1                | 1                 | 0                | 1                | J       |